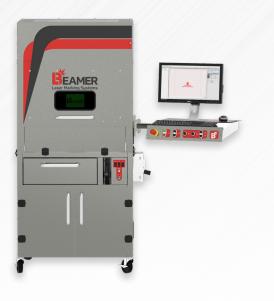

## B-SERIES (STANDALONE)

User-friendly control panel on convenient double-jointed swinging arm
Smooth fast gliding dual doors increase production and precision with a safe work view window
Easy to remove side panels allow for larger parts to be marked
Runs off standard 110 volt
Industrial casters for max mobility in the work area
Programmable PLC
Fully programmable Z-Axis
Distance Pointer for easy focusing of laser
Guide laser for easy part alignment
Test Sample marking for quick and easy material sampling

## H: 70" X W: 32" X D: 28" OPENING: 24" X 28"

Engineered specifically to fulfill all laser marking applications, the B-Series System provides everything needed to easily mark your product quickly and safely. Dual doors offer quick and precise part loading, while removable side panels allow larger parts to be marked as well. It has built-in compartments for the computer tower, easy access to components and storage areas. The computer monitor and the control panel rest on a convenient double-jointed swinging arm.