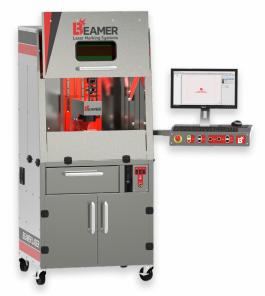

## B-SERIES (STANDALONE)

User-friendly control panel on convenient double-jointed swinging arm
Smooth fast gliding dual doors increase production and precision with a safe work view window
Easy to remove side panels allow for larger parts to be marked
Runs off standard 110 volt
Industrial casters for max mobility in the work area
Programmable PLC
Fully programmable Z-Axis
Distance Pointer for easy focusing of laser
Guide laser for easy part alignment
Test Sample marking for quick and easy material sampling

## H: 70" X W: 32" X D: 28" OPENING: 24" X 28"

Engineered specifically to fulfill all laser marking applications, the B-Series System provides everything needed to easily mark your product quickly and safely. Dual doors offer quick and precise part loading, while removable side panels allow larger parts to be marked as well. It has built-in compartments for the computer tower, easy access to components and storage areas. The computer monitor and the control panel rest on a convenient double-jointed swinging arm.