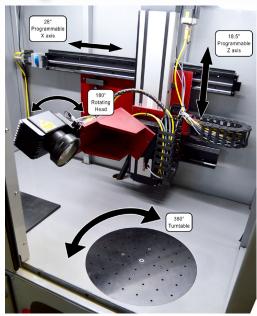

## M-SERIES (MULTI-AXIS)

360° turntable (16" Diameter)

180° rotating head

28" programmable travel X-axis

18.5" programmable travel Z-axis

Easy open side panel allows for larger parts to be crane loaded

User-friendly control panel on convenient double-jointed swinging arm

**SIDE OPENING: H: 27" X W: 19"** 

The M-Series system provides everything needed to easily mark your larger product quickly and safely. With a 360° turntable and a 180° rotating head, parts can be marked in hard to reach spaces. This system comes with a 28" programmable travel X-axis and an 18.5" programmable travel Z-axis, all within one solution.