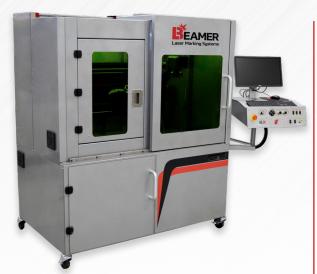

## M-SERIES (MULTI-AXIS)

360° turntable (16" Diameter)

180° rotating head

28" programmable travel X-axis

18.5" programmable travel Z-axis

Easy open side panel allows for larger parts to be crane loaded

User-friendly control panel on convenient double-jointed swinging arm

Operated completely on one software

Distance Pointer for easy focusing of laser

Guide laser for easy part alignment

Test Sample marking for quick and easy material sampling

H: 71" X W: 58" X D: 36" MAIN OPENING: H: 36.5" X W: 25"

**SIDE OPENING: H: 27" X W: 19"** 

The M-Series system provides everything needed to easily mark your larger product quickly and safely. With a 360° turntable and a 180° rotating head, parts can be marked in hard to reach spaces. This system comes with a 28" programmable travel X-axis and an 18.5" programmable travel Z-axis, all within one solution.