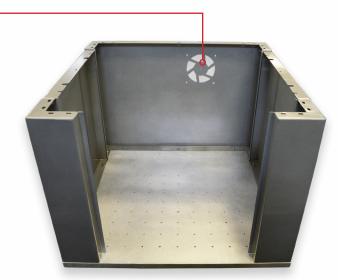

Includes dowel pin holes and threaded holes for mounting fixtures of varying sizes. With a stable laser position, simply mount a scissor table to the base to raise and lower part to focus the laser.