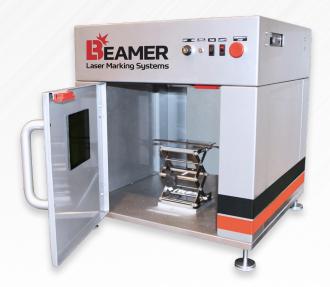

## S-SERIES (BENCH TOP)

User-friendly built-in control panel in convenient location Compact size fits atop a bench, counter, etc. Removable side panels for larger parts to fit inside and be marked Runs off standard 110 volt Distance Pointer for easy focusing of laser Guide laser for easy part alignment Test Sample marking for quick and easy material sampling

## H: 25" X W: 25" X D: 25" OPENING: 16" X 17"

The S-Series bench-top is the most simple and cost-effective answer for the highest standard in parts marking. The compact design makes it the perfect size for setting up in a designated area like your shipping room. It is built for quick and precise part loading and marking. A laptop completes the setup, resting outside of the system.