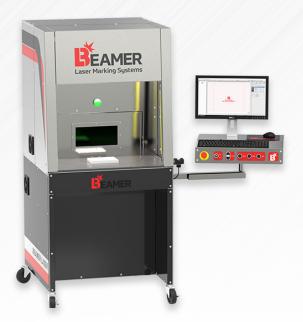

## T-SERIES (TURNTABLE)

Smooth, fast-rotating table increases production throughput

Safe work view window

User-friendly built-in control panel for convenience

Easy access side door for manually loading larger parts

Tray package option available

Fully programmable Z-axis

Distance Pointer for easy focusing of laser

Guide laser for easy part alignment

Test Sample marking for quick and easy material sampling

The T-Series system is the new benchmark for high volume marking. Simply place the parts on the rotating table, set up the laser, press the button and watch the table turn. As the parts are being marked, you can unload finished parts and reload the machine for the next cycle, resulting in decreased throughput cycle time.