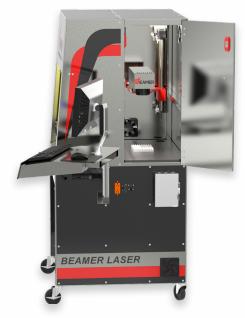

## T-SERIES (TURNTABLE)

Smooth, fast-rotating table increases production throughput

Safe work view window

User-friendly built-in control panel for convenience

Easy access side door for manually loading larger parts

Tray package option available

Fully programmable Z-axis

Distance Pointer for easy focusing of laser

Guide laser for easy part alignment

Test Sample marking for quick and easy material sampling

The T-Series system is the new benchmark for high volume marking. Simply place the parts on the rotating table, set up the laser, press the button and watch the table turn. As the parts are being marked, you can unload finished parts and reload the machine for the next cycle, resulting in decreased throughput cycle time.