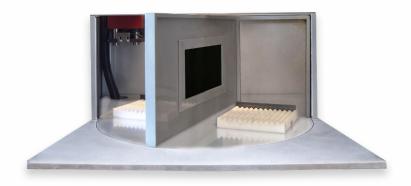

## T-SERIES (TURNTABLE)

Smooth, fast-rotating table increases production throughput

Safe work view window

User-friendly built-in control panel for convenience

Easy access side door for manually loading larger parts

Tray package option available

Fully programmable Z-axis

Distance Pointer for easy focusing of laser

Guide laser for easy part alignment

Test Sample marking for quick and easy material sampling

The T-Series system is the new benchmark for high volume marking. Simply place the parts on the rotating table, set up the laser, press the button and watch the table turn. As the parts are being marked, you can unload finished parts and reload the machine for the next cycle, resulting in decreased throughput cycle time.