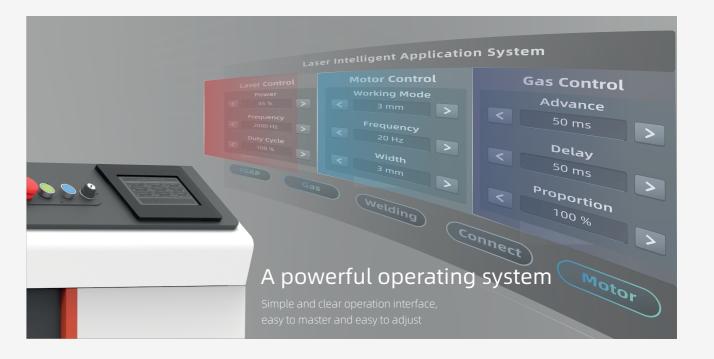

Handheld Laser Welding Machine







Circulating water circuit design Rapid cooling of the gun body



Digital display screen design Real-time control of welding data















## Parameter

| MODEL                    | CMART III.                                                                              |
|--------------------------|-----------------------------------------------------------------------------------------|
| MODEL                    | SMART - HW                                                                              |
| Laser type               | Fiber                                                                                   |
| Wavelength               | 1080nm                                                                                  |
| Power                    | 1.5KW/2KW <b>/ 3kw</b>                                                                  |
| Frequency                | 20-5KHz