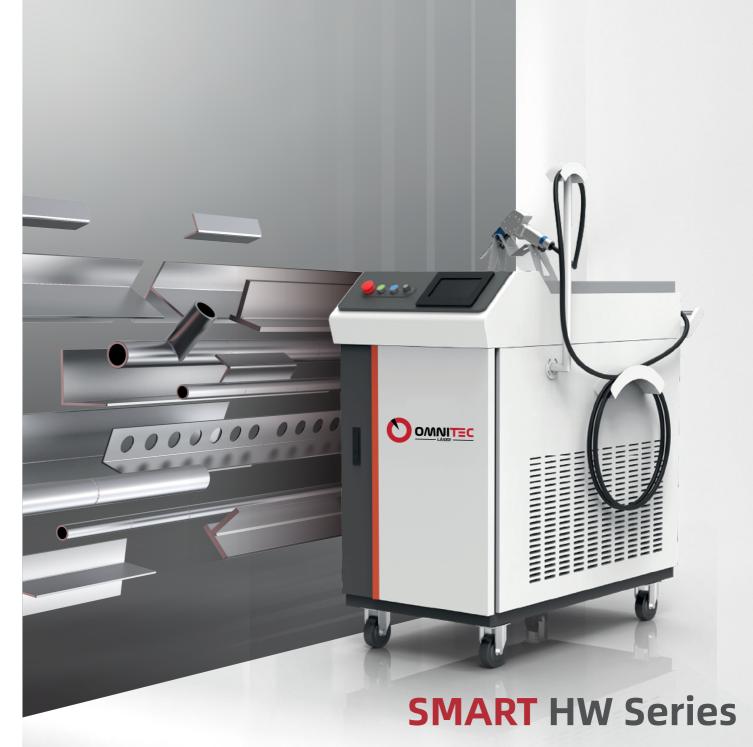

Handheld Laser Welding Machine

Circulating water circuit design Rapid cooling of the gun body

Digital display screen design Real-time control of welding data