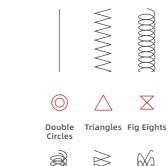

Handheld Laser Welding Machine







Circulating water circuit design Rapid cooling of the gun body



Digital display screen design Real-time control of welding data















## Parameter

| MODEL                    | CMART III.                                                                              |
|--------------------------|-----------------------------------------------------------------------------------------|
| MODEL                    | SMART - HW                                                                              |
| Laser type               | Fiber                                                                                   |
| Wavelength               | 1080nm                                                                                  |
| Power                    | 1.5KW/2KW <b>/ 3kw</b>                                                                  |
| Frequency                | 20-5KHz